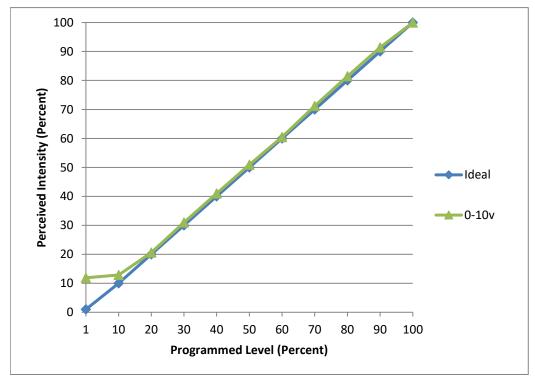

| Dimmer Tested Against:              | 0-10v |
|-------------------------------------|-------|
| Commercial Pass/Fail                | Pass  |
| Residential Pass/Fail               | Pass  |
| Best-Fit Power Profile:             |       |
| Minimum ON                          | 1.25  |
| Maximum ON                          | 7.92  |
| Adjust                              | 90    |
| Light Output Range (vs. non-dimmed) |       |
| Maximum (Perceived)                 | 94.9% |
| Minimum (Perceived)                 | 11.3% |
| Minimum (Measured)                  | 1.3%  |

## Linearity Curves (Best-fit Power Profile Applied):

jwm

**Observations:** Test performed in four unit configuration.